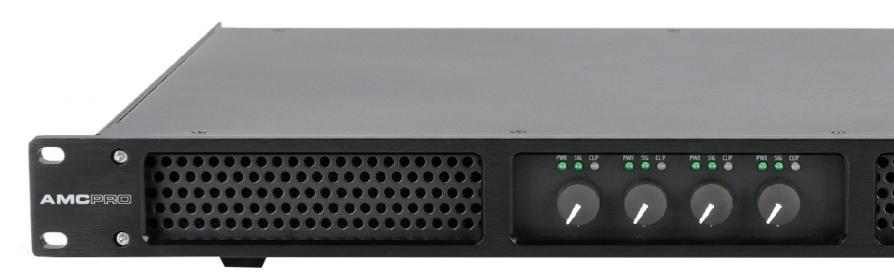

## AMP 500, AMP 1500, AMP 4X1500

AMP 500, AMP 1500 and AMP 4X500 professional 2 channel and 4 channel installation amplifiers.

Offers high reliability and performance stability in a compact and light weight 1U-sized body.

Features modular design (each channel is fully separated, preventing any interference to other channels.)

Switch mode power supply, intelligent limiter, protection circuitry, variable-speed fan.

| Technical Specifications | AMP 500                 | AMP 1500 | AMP 4X500 |
|--------------------------|-------------------------|----------|-----------|
| Power supply             | AC 220-240 V, 50/60 Hz  |          |           |
| Channels                 | 2                       | 2        | 4         |
| Output power 8Ω, RMS     | 2x350 W                 | 2x800 W  | 4x350 W   |
| Output power 4Ω, RMS     | 2x500 W                 | 2x1500 W | 4x500 W   |
| Output power 2Ω, RMS     | 2x600 W                 | 2x1800 W | 4x600 W   |
| Output connectors        | Speakon twist connector |          |           |
| Input/Link               | Balanced XLR            |          |           |
| Input Impedance          | 20 kΩ                   |          |           |
| Input gain               | 2dBu                    |          |           |
| Frequency Response       | 20 Hz — 20 kHz          |          |           |
| THD+N                    | < 0.1%                  |          |           |
| S/N ratio                | > 105 dB                |          |           |
| Crosstalk                | > 75 dB                 |          |           |
| Cooling                  | Forced air cooling      |          |           |
| Dimensions (H x W x D)   | 483 mm × 375 mm × 44 mm |          |           |
| Weight                   | 5,6 kg                  | 7 kg     | 7,2 kg    |