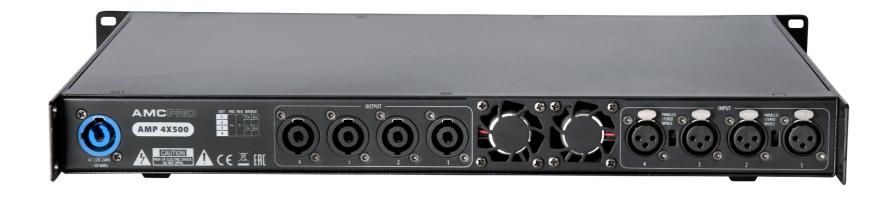

## AMP 500, AMP 1500, AMP 4X1500

AMP 500, AMP 1500 and AMP 4X500 professional 2 channel and 4 channel installation amplifiers.

Offers high reliability and performance stability in a compact and light weight 1U-sized body.

Features modular design (each channel is fully separated, preventing any interference to other channels.)

Switch mode power supply, intelligent limiter, protection circuitry, variable-speed fan.

| Technical Specifications | AMP 500                 | AMP 1500 | AMP 4X500 |
|--------------------------|-------------------------|----------|-----------|
| Power supply             | AC 220-240 V, 50/60 Hz  |          |           |
| Channels                 | 2                       | 2        | 4         |
| Output power 8Ω, RMS     | 2x350 W                 | 2x800 W  | 4x350 W   |
| Output power 4Ω, RMS     | 2x500 W                 | 2x1500 W | 4x500 W   |
| Output power 2Ω, RMS     | 2x600 W                 | 2x1800 W | 4x600 W   |
| Output connectors        | Speakon twist connector |          |           |
| Input/Link               | Balanced XLR            |          |           |
| Input Impedance          | 20 kΩ                   |          |           |
| Input gain               | 2dBu                    |          |           |
| Frequency Response       | 20 Hz — 20 kHz          |          |           |
| THD+N                    | < 0.1%                  |          |           |
| S/N ratio                | > 105 dB                |          |           |
| Crosstalk                | > 75 dB                 |          |           |
| Cooling                  | Forced air cooling      |          |           |
| Dimensions (H x W x D)   | 483 mm × 375 mm × 44 mm |          |           |
| Weight                   | 5,6 kg                  | 7 kg     | 7,2 kg    |